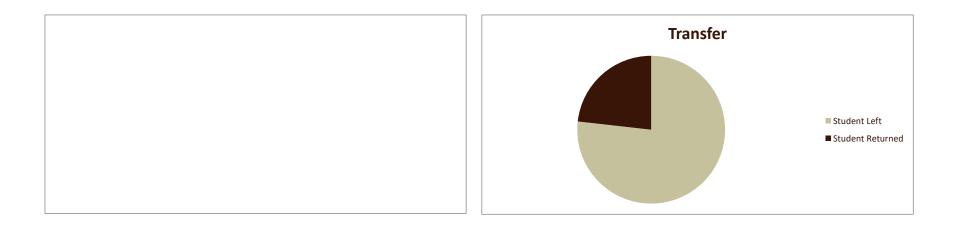

## Retention of New Entering Student Cohorts

Fall Entering Terms 2014-2021

Retention is based on New Entering Students only. These rates also only refer to "FULL-TIME" students.

| Retention Rates               |                |                     |           |           |           |           |           |           |           |           |                    |
|-------------------------------|----------------|---------------------|-----------|-----------|-----------|-----------|-----------|-----------|-----------|-----------|--------------------|
|                               |                |                     |           |           |           |           |           |           |           |           | 8-Yr.<br>Composite |
| Program                       | Category       | Result              | Fall 2014 | Fall 2015 | Fall 2016 | Fall 2017 | Fall 2018 | Fall 2019 | Fall 2020 | Fall 2021 | Retention          |
| Nursing                       |                |                     |           |           |           |           |           |           |           |           |                    |
|                               | Transfer       |                     |           |           |           |           |           |           |           |           |                    |
|                               |                | % Students Leaving  | 40.0%     | 28.6%     | 16.7%     | 60.9%     | 38.1%     | 61.0%     | 60.3%     | 42.5%     | 49.4%              |
|                               |                | % Students Retained | 60.0%     | 71.4%     | 83.3%     | 39.1%     | 61.9%     | 39.0%     | 39.7%     | 57.5%     | 50.6%              |
|                               |                |                     |           |           |           |           |           |           |           |           |                    |
|                               |                |                     | Fall 2014 | Fall 2015 | Fall 2016 | Fall 2017 | Fall 2018 | Fall 2019 | Fall 2020 | Fall 2021 | 8-Yr.              |
| SMSU Overall Traditional Rate |                | 68.4%               | 68.3%     | 59.9%     | 64.7%     | 67.2%     | 73.7%     | 63.1%     | 67.1%     | 66.5%     |                    |
| Students in Cohort            |                |                     | Term      |           |           |           |           |           |           |           |                    |
| Program                       | Category       | Result              | Fall 2014 | Fall 2015 | Fall 2016 | Fall 2017 | Fall 2018 | Fall 2019 | Fall 2020 | Fall 2021 | Total              |
| Nursing                       | Transfer       | # Students Leaving  | 2         | 6         | 3         | 14        | 8         | 36        | 35        | 17        | 121                |
|                               |                | # Students Retained | 3         | 15        | 15        | 9         | 13        | 23        | 23        | 23        | 124                |
|                               | Transfer Total |                     | 5         | 21        | 18        | 23        | 21        | 59        | 58        | 40        | 245                |
| Nursing Total                 |                |                     | 5         | 21        | 18        | 23        | 21        | 59        | 58        | 40        | 245                |